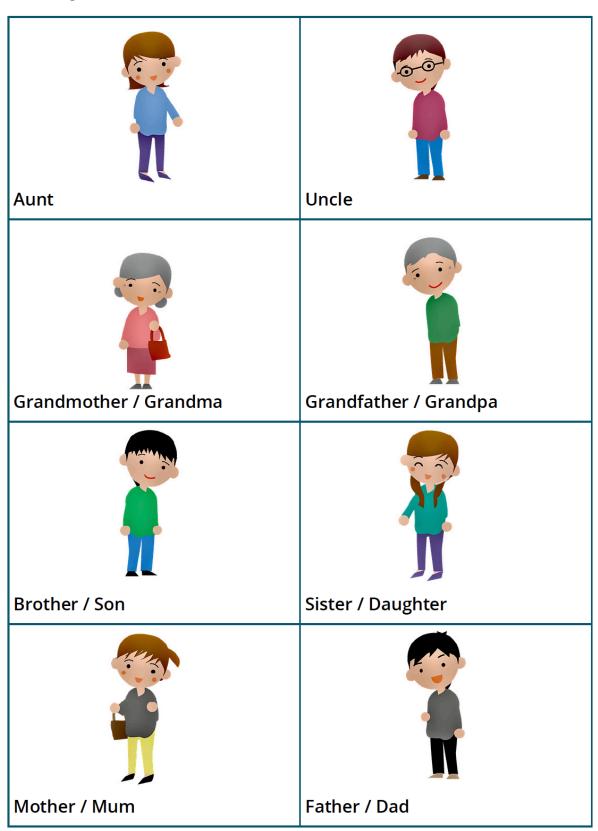

#### **Family Members**

#### School Improvement Liverpool

| Aunt                                                       | Brother                          | Children                    |
|------------------------------------------------------------|----------------------------------|-----------------------------|
| Eedo                                                       | Walaal                           | Carruurta                   |
| عمة                                                        | شقیق                             | الأطفال                     |
| Cousin                                                     | Daughter                         | Father                      |
| Inaadeer                                                   | Gabar                            | Aabe                        |
| ولا عم                                                     | ابنة                             | الأب                        |
| Grandchildren<br>awoowe<br>أحفاد                           | Granddaughter<br>awoowe<br>حفيدة | Grandfather awoowe          |
| Grandmother                                                | Grandparents                     | Great grandchild            |
| ayeeyo                                                     | awooweyaal                       | awoowe weyn                 |
| مجدة                                                       | الجد والجدة                      | ابن ابن الحفید              |
| Great grandparents<br>awooweyaal<br>waaweyn<br>ألجد الثاني | Husband<br>Nin<br>الزوج          | Nephew<br>Adeer<br>ابن شقیق |
| Niece                                                      | Parents                          | Sister                      |
| abti                                                       | Waalidiinta                      | Walaasha                    |
| ابنة الأخ                                                  | الآباء                           | أخت                         |
| Son                                                        | Uncle                            | Wife                        |
| Wiil                                                       | Adeer                            | Naag                        |
| ابن                                                        | اخو الام                         | زوجة                        |