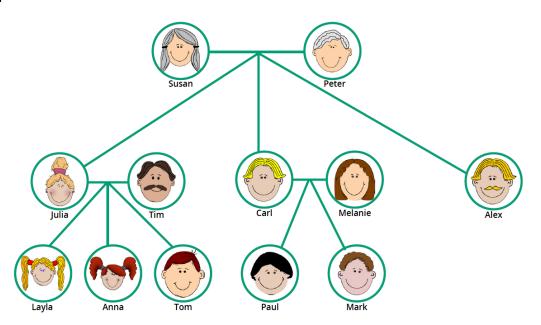

#### Family tree.

Use the information on the family tree to fill in the gaps.

| 1. Susan's                     | is Peter. |
|--------------------------------|-----------|
| 2. Susan and Peter have two _  | and one   |
| 3. Julia's                     | is Peter. |
| 4. Susan and Peter have five _ | ·         |
| 5. Layla is Paul's             | ·         |
| 6. Alex is Tom's               | ·         |
| 7. Julia's                     | is Susan. |
| 8. Paul and Mark are           |           |
| 9. Melanie is Susan's          | ·         |
| 10. Tom has two                | ·         |

#### **Answers**

- 1. Susan's husband is Peter.
- 2. Susan and Peter have two sons and one daughter
- 3. Julia's father is Peter.
- 4. Susan and Peter have five grandchildren.
- 5. Layla is Paul's cousin.
- 6. Alex is Tom's uncle.
- 7. Julia's mother is Susan.
- 8. Paul and Mark are brothers.
- 9. Melanie is Susan's daughter -in -law.
- 10. Tom has two sisters.