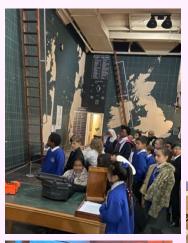

# Y6 Visit to The Western Approaches

On 7 February 1941, Combined Operations moved to Derby House at Exchange Flags because German aircraft and U-boats were attacking ships travelling in from the continent. The department became known as Western Approaches Command Liverpool subsequently became an important strategic position in the Second World War.

Today, the wartime bunker has been restored to exactly how it used to be and is open to the public as a memorial to those who died to save Britain and the rest of Europe. Visitors can take a step back into history to the original building where the battle was fought and won. Both Y6 classes were able to consolidate their history learning as well as learning much more!