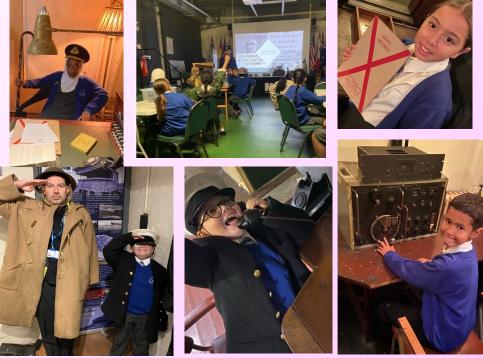

# Y6 Visit to The Western Approaches

On 7 February 1941, Combined Operations moved to Derby House at Exchange Flags because German aircraft and U-boats were attacking ships travelling in from the continent. The department became known as Western Approaches Command Liverpool subsequently became an important strategic position in the Second World War.

Today, the wartime bunker has been restored to exactly how it used to be and is open to the public as a memorial to those who died to save Britain and the rest of Europe. Visitors can take a step back into history to the original building where the battle was fought and won. Both Y6 classes were able to consolidate their history learning as well as learning much more!