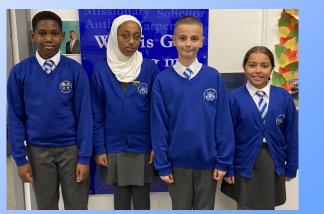

## Pupil Leadership Team

Every year, Y6 children have the opportunity to apply to be part of our Pupil Leadership Team. After many hours of deliberating as a staff and leadership team. I am pleased to announce our Pupil Leadership Team for 2023 is: Khaleel, Keyrat, Kalvin & Katre, Congratulations!