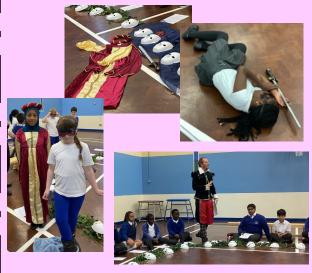

#### Romeo, Romeo, wherefore art thou Romeo?

A big thank you to Mr Johnstone from North Liverpool Academy who delivered a wonderful Shakespeare Roadshow to our Year 5 children

| Maths Party Day<br>On Friday, we celebrated Maths Party Day. Each<br>class read a book and completed a challenge linked<br>to their book. We enjoyed using our reasoning and<br>problem solving skills to solve problems and<br>puzzles that our teachers had set us.<br>We also had some delicious cakes and<br>juice to help us celebrate along with a<br>Maths Party Day. Each<br>Church 1.45pm Led by Y6<br>All welcome<br>06/11/2023<br>School Photograph Day                                                                                                                                                                                                                                                                                                                                                                                                                                                                                                                                                                                                                                                                                                                                                                                                                                                                                                                                                                                                                                                                                                                                                                                                                                                                                                                                                                                                                                                                                                                                                                                                                                                                                                                                                                                                                                                                                                                                                                                      |
|---------------------------------------------------------------------------------------------------------------------------------------------------------------------------------------------------------------------------------------------------------------------------------------------------------------------------------------------------------------------------------------------------------------------------------------------------------------------------------------------------------------------------------------------------------------------------------------------------------------------------------------------------------------------------------------------------------------------------------------------------------------------------------------------------------------------------------------------------------------------------------------------------------------------------------------------------------------------------------------------------------------------------------------------------------------------------------------------------------------------------------------------------------------------------------------------------------------------------------------------------------------------------------------------------------------------------------------------------------------------------------------------------------------------------------------------------------------------------------------------------------------------------------------------------------------------------------------------------------------------------------------------------------------------------------------------------------------------------------------------------------------------------------------------------------------------------------------------------------------------------------------------------------------------------------------------------------------------------------------------------------------------------------------------------------------------------------------------------------------------------------------------------------------------------------------------------------------------------------------------------------------------------------------------------------------------------------------------------------------------------------------------------------------------------------------------------------|
| Juice to help as color are along with a School Photospank N                                                                                                                                                                                                                                                                                                                                                                                                                                                                                                                                                                                                                                                                                                                                                                                                                                                                                                                                                                                                                                                                                                                                                                                                                                                                                                                                                                                                                                                                                                                                                                                                                                                                                                                                                                                                                                                                                                                                                                                                                                                                                                                                                                                                                                                                                                                                                                                             |
| juice to help us celebrate along with a<br>maths party playlist!<br>Maths Party<br>2023<br>Maths Party<br>Maths Party<br>2023<br>Maths Party<br>Maths Party<br>2023<br>Maths Party<br>Maths Party<br>Ma |
| appointment times to follow<br>13/11/2023<br>Flu Immunisations Nursery - ye                                                                                                                                                                                                                                                                                                                                                                                                                                                                                                                                                                                                                                                                                                                                                                                                                                                                                                                                                                                                                                                                                                                                                                                                                                                                                                                                                                                                                                                                                                                                                                                                                                                                                                                                                                                                                                                                                                                                                                                                                                                                                                                                                                                                                                                                                                                                                                             |
| O1/12/2023<br>POW Assembly V1 Alder<br>parents please join us at 2.30pr<br>08/12/2023                                                                                                                                                                                                                                                                                                                                                                                                                                                                                                                                                                                                                                                                                                                                                                                                                                                                                                                                                                                                                                                                                                                                                                                                                                                                                                                                                                                                                                                                                                                                                                                                                                                                                                                                                                                                                                                                                                                                                                                                                                                                                                                                                                                                                                                                                                                                                                   |
| Sycmore<br>Y6<br>98.8% Whole School Attendance<br>September 2023-95%                                                                                                                                                                                                                                                                                                                                                                                                                                                                                                                                                                                                                                                                                                                                                                                                                                                                                                                                                                                                                                                                                                                                                                                                                                                                                                                                                                                                                                                                                                                                                                                                                                                                                                                                                                                                                                                                                                                                                                                                                                                                                                                                                                                                                                                                                                                                                                                    |
| Fir 96.9%<br>Congratulations Sycamore,<br>they came top for the<br>Alder 96.8%<br>Congratulations Of Contember 08.9%<br>EVFS Nativity 2pm in school hall<br>14/12/2023                                                                                                                                                                                                                                                                                                                                                                                                                                                                                                                                                                                                                                                                                                                                                                                                                                                                                                                                                                                                                                                                                                                                                                                                                                                                                                                                                                                                                                                                                                                                                                                                                                                                                                                                                                                                                                                                                                                                                                                                                                                                                                                                                                                                                                                                                  |
| Oak 96.5% Minutes late per<br>day during the<br>school year Equals days worth<br>of teaching in a<br>year KS1 Nativity 2pm in school hall   Sliver Birch<br>95.6% Equals days worth<br>of teaching in a<br>year 15/12/2023                                                                                                                                                                                                                                                                                                                                                                                                                                                                                                                                                                                                                                                                                                                                                                                                                                                                                                                                                                                                                                                                                                                                                                                                                                                                                                                                                                                                                                                                                                                                                                                                                                                                                                                                                                                                                                                                                                                                                                                                                                                                                                                                                                                                                              |
| S minutes 3.4 Days 2pm                                                                                                                                                                                                                                                                                                                                                                                                                                                                                                                                                                                                                                                                                                                                                                                                                                                                                                                                                                                                                                                                                                                                                                                                                                                                                                                                                                                                                                                                                                                                                                                                                                                                                                                                                                                                                                                                                                                                                                                                                                                                                                                                                                                                                                                                                                                                                                                                                                  |
| Willow 95.3%10 minutes6.9 Days19/12/2023Maple 94.5%15 minutes10.3 DaysChristmas Party Day in school                                                                                                                                                                                                                                                                                                                                                                                                                                                                                                                                                                                                                                                                                                                                                                                                                                                                                                                                                                                                                                                                                                                                                                                                                                                                                                                                                                                                                                                                                                                                                                                                                                                                                                                                                                                                                                                                                                                                                                                                                                                                                                                                                                                                                                                                                                                                                     |
| Hazel 93 65 20 minutes 13.8 Days 21/12/2022                                                                                                                                                                                                                                                                                                                                                                                                                                                                                                                                                                                                                                                                                                                                                                                                                                                                                                                                                                                                                                                                                                                                                                                                                                                                                                                                                                                                                                                                                                                                                                                                                                                                                                                                                                                                                                                                                                                                                                                                                                                                                                                                                                                                                                                                                                                                                                                                             |
| Elm 89.5% 30minutes 20.7 Days School Closes for Christmas<br>Holiday at 1pm                                                                                                                                                                                                                                                                                                                                                                                                                                                                                                                                                                                                                                                                                                                                                                                                                                                                                                                                                                                                                                                                                                                                                                                                                                                                                                                                                                                                                                                                                                                                                                                                                                                                                                                                                                                                                                                                                                                                                                                                                                                                                                                                                                                                                                                                                                                                                                             |