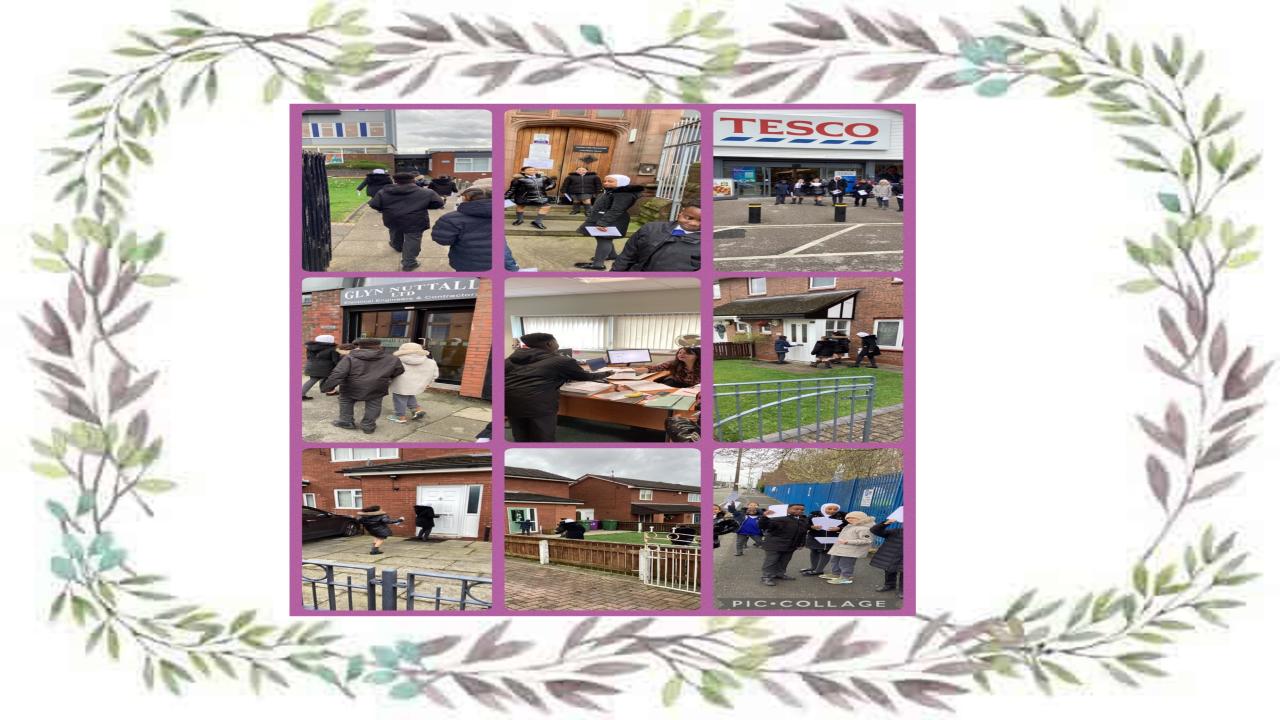

# Mrs Kilbride @Y6Sycamore · Mar 4

Year 6 organised and distributed our donations to @AsylumLink as pa of our Lenten appeal.

They gave us all a badge to wear to show that we stand in solidarity win those in need.