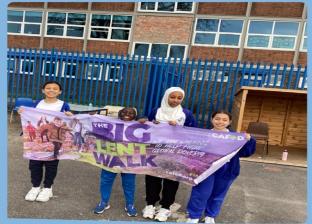

#### Miss O'Toole @Y4Maple2023 · Feb 2

Thank you to our visitor, Daisy from @CAFOD @CAFODSchools who helped us learn more about the Big Lent Walk and how Catholic Social Teaching helps us learn to think and act appropriately in different scenarios. @StAnnesLiv @Headstannesgm

### **CAFOD in Liverpool** @CAFODLiverpool $\cdot$ Feb 7

Replying to @StAnnesWillowFS and @StAnnesLiv

Thanks very much, @StAnnesLiv, for the invitation to your lovely school. Great to help out with #BigLentWalk and Catholic Social Teaching workshops! Hope all goes well! @CAFODSchools @CAFODLiverpool