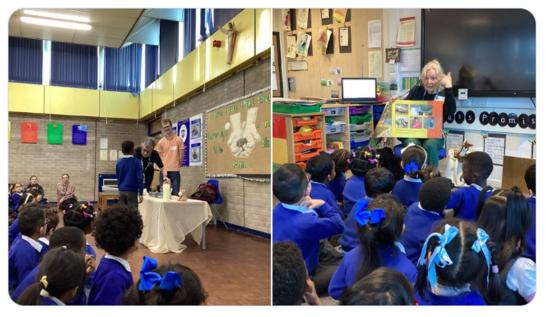

#### Miss McCann @Elmstannes · Feb 2

Thanks to Anne from @CAFODSchools for a wonderful morning. We have loved meeting the animals and hearing about all the work they do!
@StAnnesLiv