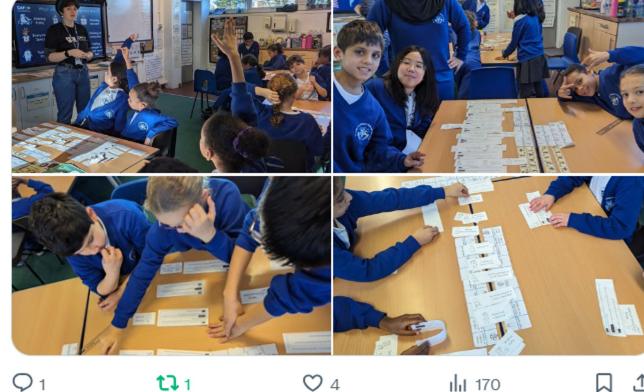

#### Miss O'Toole @Y4Maple2023 · Feb 2

Thank you to our visitor, Daisy from @CAFOD @CAFODSchools who helped us learn more about the Big Lent Walk and how Catholic Social Teaching helps us learn to think and act appropriately in different scenarios. @StAnnesLiv @Headstannesgm





#### Willow Class - Reception @StAnnesWillowFS $\cdot$ Feb 5

Thank you @CAFODLiverpool for visiting and sharing stories with us. We cannot wait to take part in the Big Lent walk challenge! @StAnnesLiv





#### Miss McCann @Elmstannes · Feb 2

Thanks to Anne from @CAFODSchools for a wonderful morning. We have loved meeting the animals and hearing about all the work they do!
@StAnnesLiv







### **CAFOD in Liverpool** @CAFODLiverpool $\cdot$ Feb 7

Replying to @StAnnesWillowFS and @StAnnesLiv

Thanks very much, @StAnnesLiv, for the invitation to your lovely school. Great to help out with #BigLentWalk and Catholic Social Teaching workshops! Hope all goes well! @CAFODSchools @CAFODLiverpool









Willow Class - Reception @StAnnesWillowFS · Feb 8

Thank you so much to everyone that d