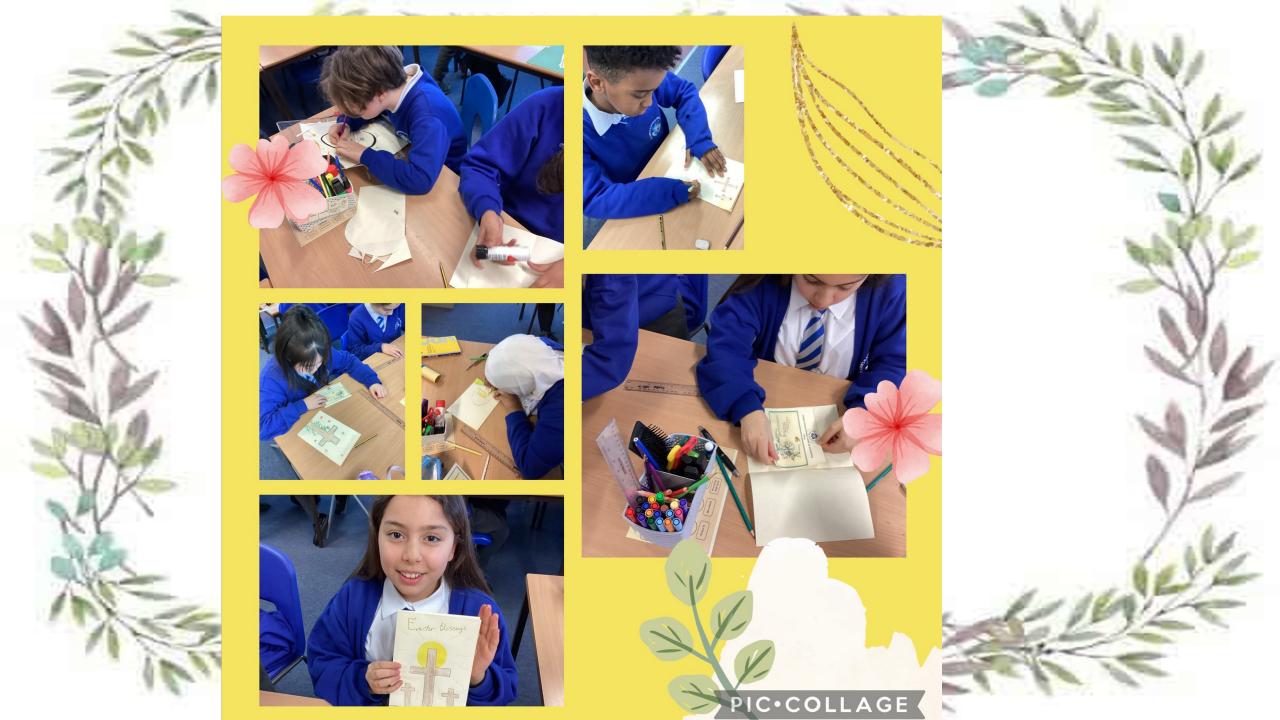

tAnnesWillowFS and @StAnnesLiv

Thanks very much, @StAnnesLiv, for the invitation to your lovely school. Great to help out with #BigLentWalk and Catholic Social Teaching workshops! Hope all goes well! @CAFODSchools @CAFODLiverpool









Willow Class - Reception @StAnnesWillowFS · Feb 8

Thank you so much to everyone that donated food items for @AsylumLink what a wonderful community we have ♥ @StAnnesLiv









## AsylumLinkMerseyside @AsylumLink · Mar 4

Thank you St Anne's Catholic Primary School Year 6 for your generous donation! It is greatly appreciated 🙂

# Mrs Kilbride @Y6Sycamore · Mar 4

Year 6 organised and distributed our donations to @AsylumLink as pa of our Lenten appeal.

They gave us all a badge to wear to show that we stand in solidarity win those in need.











































# Earth Day