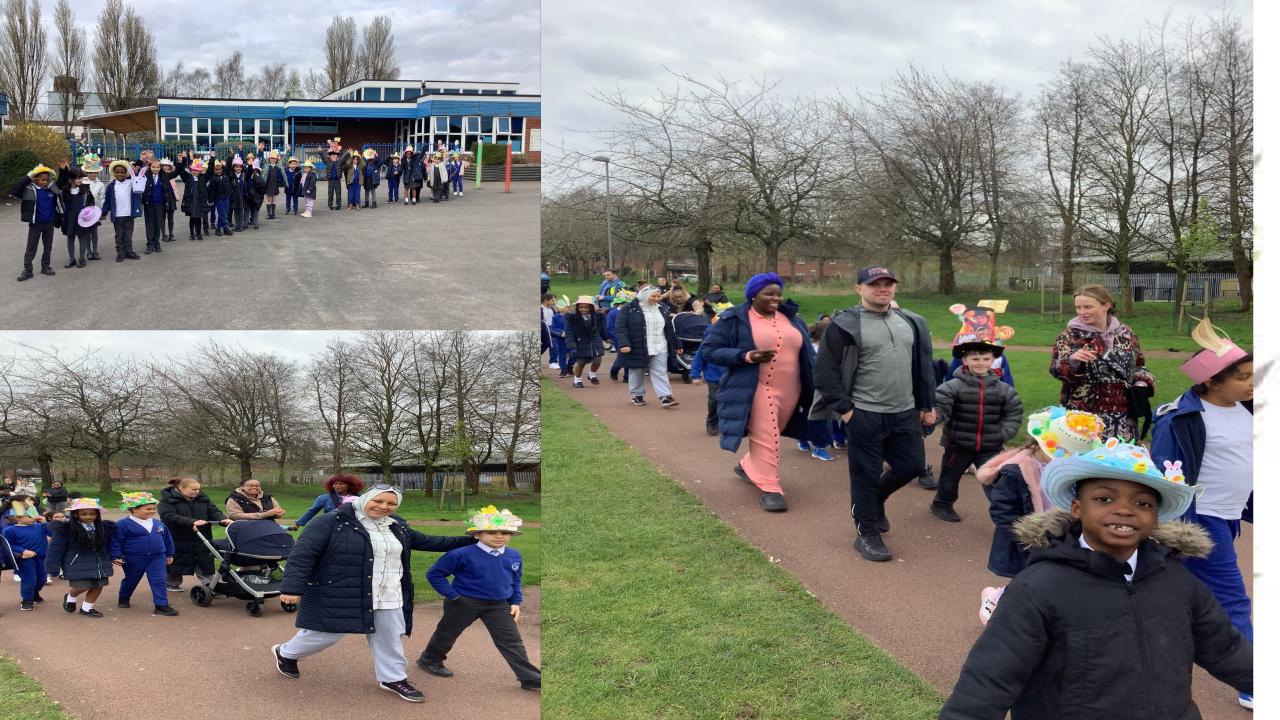

#### Miss O'Toole @Y4Maple2023 · Feb 2

Thank you to our visitor, Daisy from @CAFOD @CAFODSchools who helped us learn more about the Big Lent Walk and how Catholic Social Teaching helps us learn to think and act appropriately in different scenarios. @StAnnesLiv @Headstannesgm

### **CAFOD in Liverpool** @CAFODLiverpool $\cdot$ Feb 7

Replying to @StAnnesWillowFS and @StAnnesLiv

Thanks very much, @StAnnesLiv, for the invitation to your lovely school. Great to help out with #BigLentWalk and Catholic Social Teaching workshops! Hope all goes well! @CAFODSchools @CAFODLiverpool