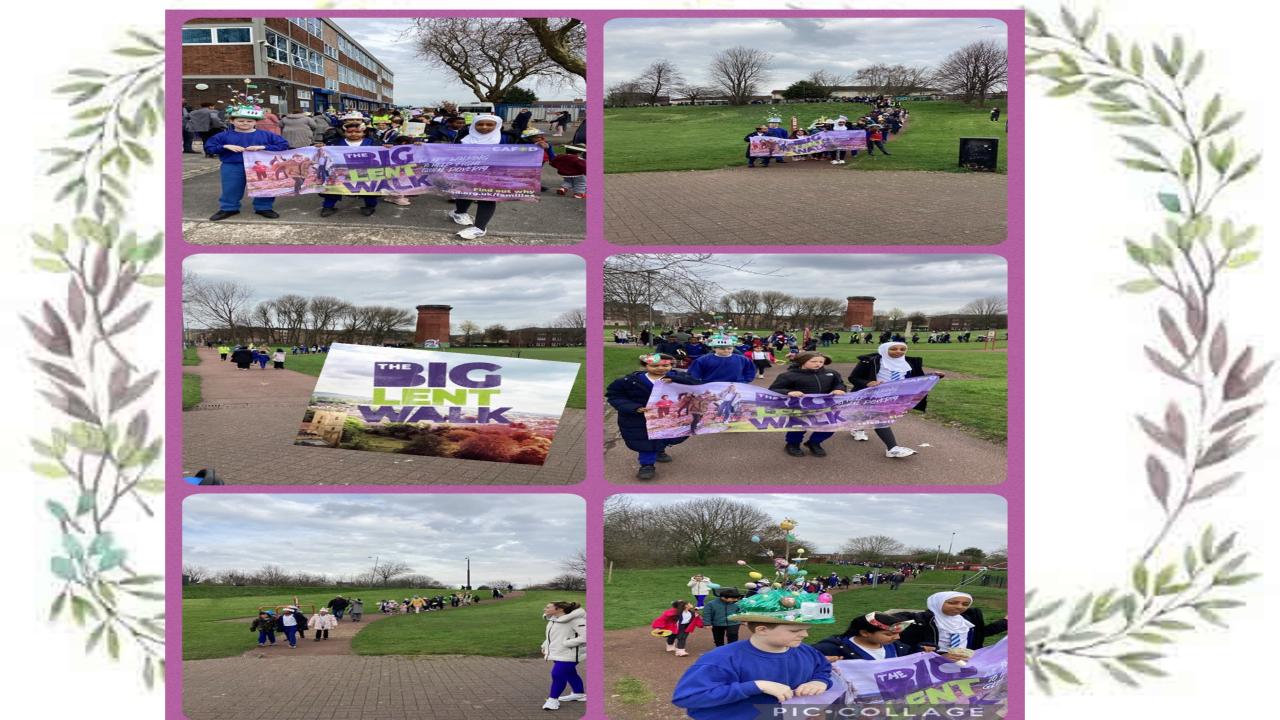

#### Miss O'Toole @Y4Maple2023 · Feb 2

Thank you to our visitor, Daisy from @CAFOD @CAFODSchools who helped us learn more about the Big Lent Walk and how Catholic Social Teaching helps us learn to think and act appropriately in different scenarios. @StAnnesLiv @Headstannesgm

### **CAFOD in Liverpool** @CAFODLiverpool $\cdot$ Feb 7

Replying to @StAnnesWillowFS and @StAnnesLiv

Thanks very much, @StAnnesLiv, for the invitation to your lovely school. Great to help out with #BigLentWalk and Catholic Social Teaching workshops! Hope all goes well! @CAFODSchools @CAFODLiverpool