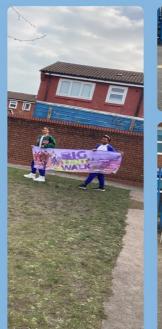

#### Miss O'Toole @Y4Maple2023 · Feb 2

Thank you to our visitor, Daisy from @CAFOD @CAFODSchools who helped us learn more about the Big Lent Walk and how Catholic Social Teaching helps us learn to think and act appropriately in different scenarios. @StAnnesLiv @Headstannesgm

### **CAFOD in Liverpool** @CAFODLiverpool $\cdot$ Feb 7

Replying to @StAnnesWillowFS and @StAnnesLiv

Thanks very much, @StAnnesLiv, for the invitation to your lovely school. Great to help out with #BigLentWalk and Catholic Social Teaching workshops! Hope all goes well! @CAFODSchools @CAFODLiverpool