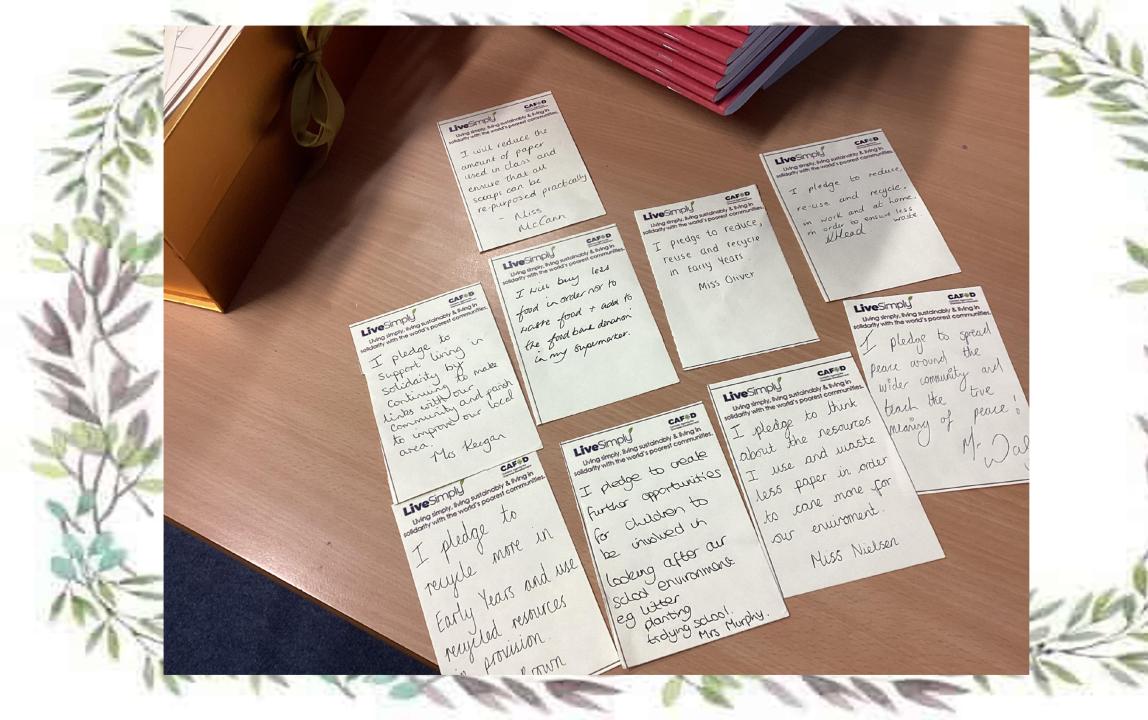

ng to @StAnnesWillowFS and @StAnnesLiv

Thanks very much, @StAnnesLiv, for the invitation to your lovely school. Great to help out with #BigLentWalk and Catholic Social Teaching workshops! Hope all goes well! @CAFODSchools @CAFODLiverpool









Willow Class - Reception @StAnnesWillowFS · Feb 8

Thank you so much to everyone that donated food items for @AsylumLink what a wonderful community we have ♥ @StAnnesLiv









## AsylumLinkMerseyside @AsylumLink · Mar 4

Thank you St Anne's Catholic Primary School Year 6 for your generous donation! It is greatly appreciated 🙂

# Mrs Kilbride @Y6Sycamore · Mar 4

Year 6 organised and distributed our donations to @AsylumLink as pa of our Lenten appeal.

They gave us all a badge to wear to show that we stand in solidarity win those in need.











































# Earth Day