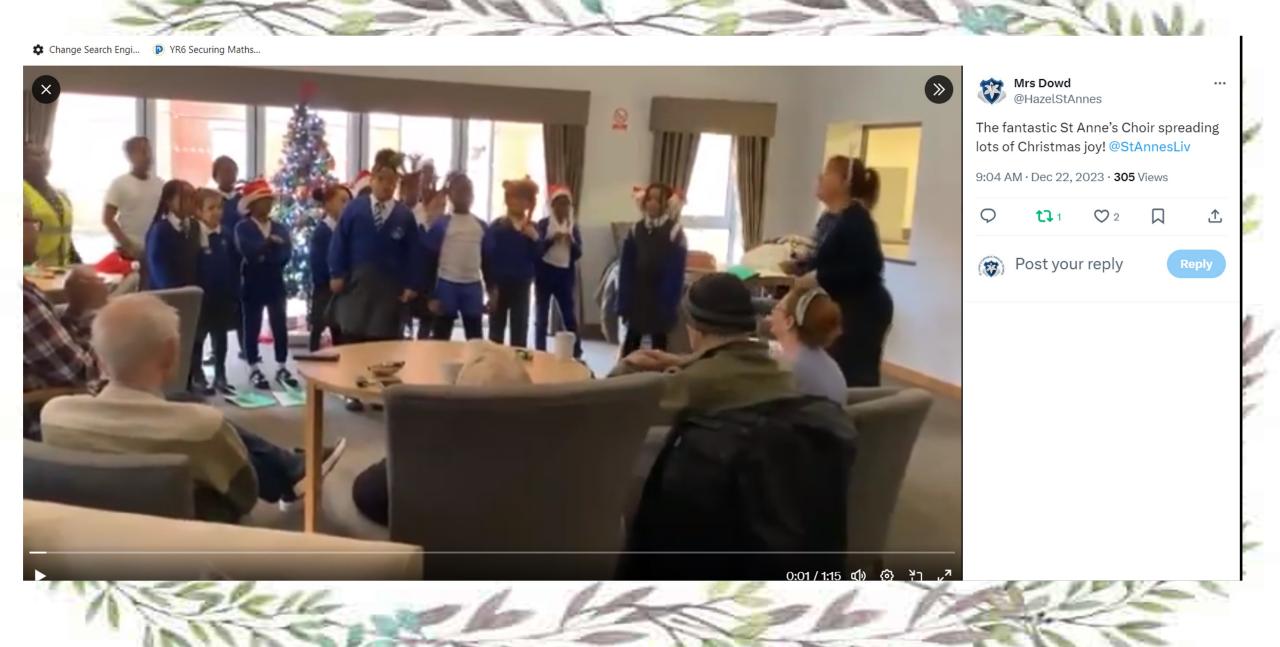

o @StAnnesWillowFS and @StAnnesLiv

Thanks very much, @StAnnesLiv, for the invitation to your lovely school. Great to help out with #BigLentWalk and Catholic Social Teaching workshops! Hope all goes well! @CAFODSchools @CAFODLiverpool









Willow Class - Reception @StAnnesWillowFS · Feb 8

Thank you so much to everyone that donated food items for @AsylumLink what a wonderful community we have ♥ @StAnnesLiv









## AsylumLinkMerseyside @AsylumLink · Mar 4

Thank you St Anne's Catholic Primary School Year 6 for your generous donation! It is greatly appreciated 🙂

# Mrs Kilbride @Y6Sycamore · Mar 4

Year 6 organised and distributed our donations to @AsylumLink as pa of our Lenten appeal.

They gave us all a badge to wear to show that we stand in solidarity win those in need.











































# Earth Day