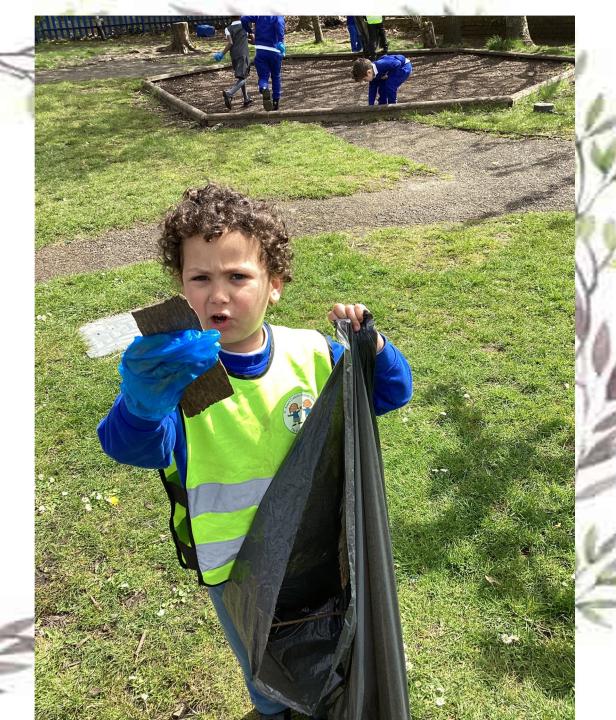

nesLiv, for the invitation to your lovely school. Great to help out with #BigLentWalk and Catholic Social Teaching workshops! Hope all goes well! @CAFODSchools @CAFODLiverpool









Willow Class - Reception @StAnnesWillowFS · Feb 8

Thank you so much to everyone that donated food items for @AsylumLink what a wonderful community we have ♥ @StAnnesLiv









## AsylumLinkMerseyside @AsylumLink · Mar 4

Thank you St Anne's Catholic Primary School Year 6 for your generous donation! It is greatly appreciated 🙂

# Mrs Kilbride @Y6Sycamore · Mar 4

Year 6 organised and distributed our donations to @AsylumLink as pa of our Lenten appeal.

They gave us all a badge to wear to show that we stand in solidarity win those in need.











































# Earth Day