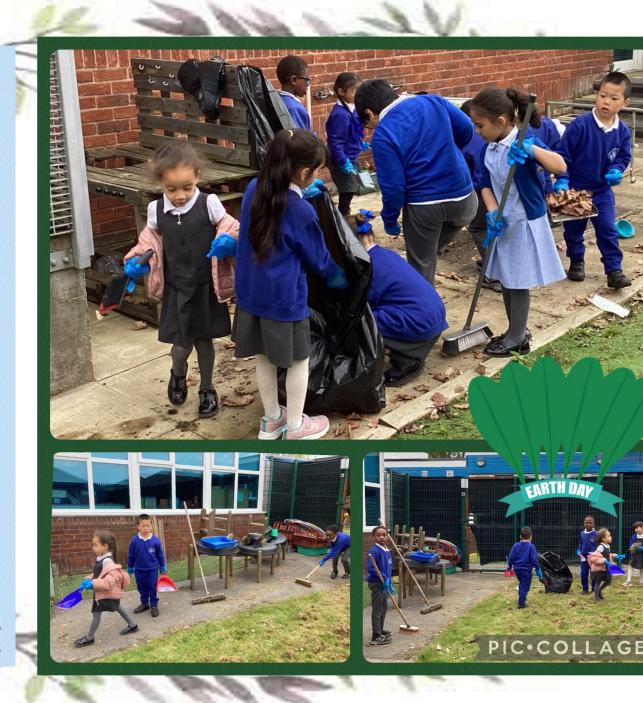

StAnnesLiv, for the invitation to your lovely school. Great to help out with #BigLentWalk and Catholic Social Teaching workshops! Hope all goes well! @CAFODSchools @CAFODLiverpool









Willow Class - Reception @StAnnesWillowFS · Feb 8

Thank you so much to everyone that donated food items for @AsylumLink what a wonderful community we have ♥ @StAnnesLiv









## AsylumLinkMerseyside @AsylumLink · Mar 4

Thank you St Anne's Catholic Primary School Year 6 for your generous donation! It is greatly appreciated 🙂

# Mrs Kilbride @Y6Sycamore · Mar 4

Year 6 organised and distributed our donations to @AsylumLink as pa of our Lenten appeal.

They gave us all a badge to wear to show that we stand in solidarity win those in need.











































# Earth Day