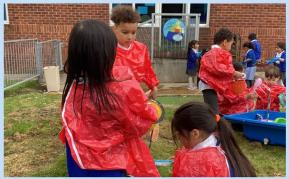

uch, @StAnnesLiv, for the invitation to your lovely school. Great to help out with #BigLentWalk and Catholic Social Teaching workshops! Hope all goes well! @CAFODSchools @CAFODLiverpool









Willow Class - Reception @StAnnesWillowFS · Feb 8

Thank you so much to everyone that donated food items for @AsylumLink what a wonderful community we have ♥ @StAnnesLiv









## AsylumLinkMerseyside @AsylumLink · Mar 4

Thank you St Anne's Catholic Primary School Year 6 for your generous donation! It is greatly appreciated 🙂

# Mrs Kilbride @Y6Sycamore · Mar 4

Year 6 organised and distributed our donations to @AsylumLink as pa of our Lenten appeal.

They gave us all a badge to wear to show that we stand in solidarity win those in need.











































# Earth Day