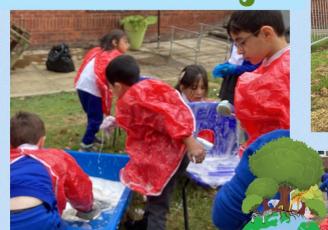

much, @StAnnesLiv, for the invitation to your lovely school. Great to help out with #BigLentWalk and Catholic Social Teaching workshops! Hope all goes well! @CAFODSchools @CAFODLiverpool









Willow Class - Reception @StAnnesWillowFS · Feb 8

Thank you so much to everyone that donated food items for @AsylumLink what a wonderful community we have ♥ @StAnnesLiv









## AsylumLinkMerseyside @AsylumLink · Mar 4

Thank you St Anne's Catholic Primary School Year 6 for your generous donation! It is greatly appreciated 🙂

# Mrs Kilbride @Y6Sycamore · Mar 4

Year 6 organised and distributed our donations to @AsylumLink as pa of our Lenten appeal.

They gave us all a badge to wear to show that we stand in solidarity win those in need.











































# Earth Day