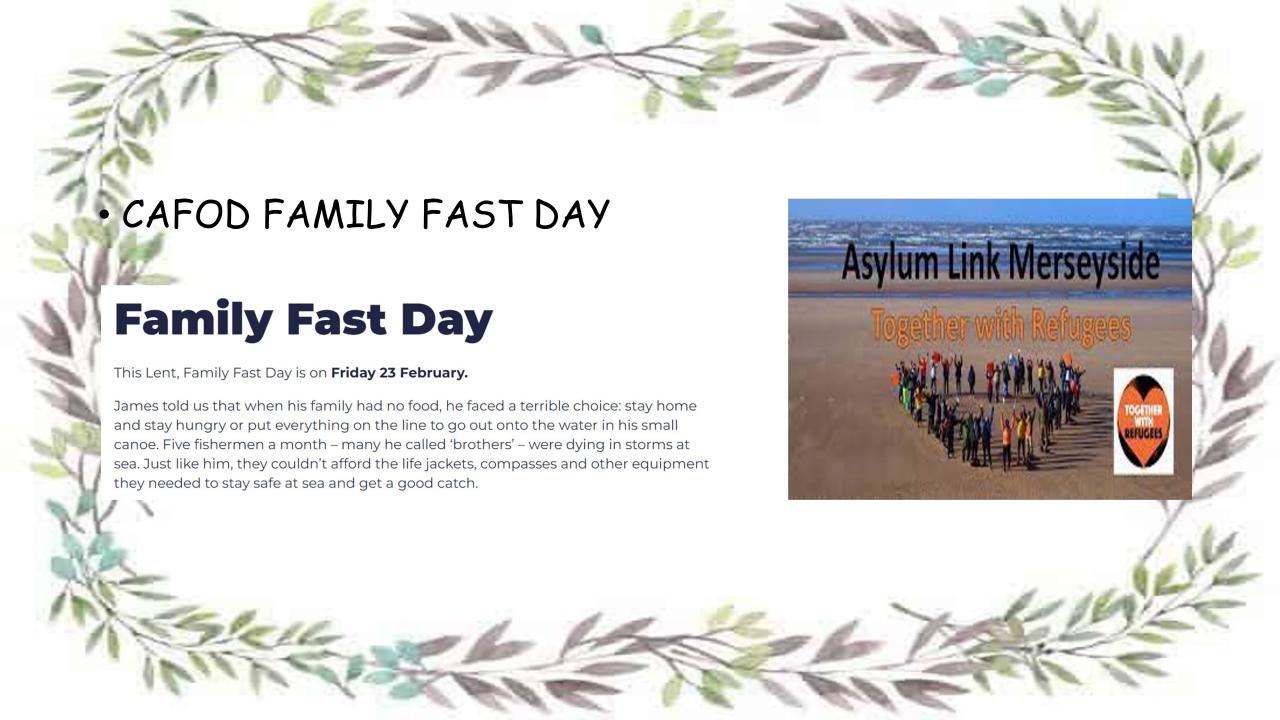

Willow Class - Reception @StAnnesWillowFS · Feb 8

Thank you so much to everyone that donated food items for @AsylumLink what a wonderful community we have ♥ @StAnnesLiv

## AsylumLinkMerseyside @AsylumLink · Mar 4

Thank you St Anne's Catholic Primary School Year 6 for your generous donation! It is greatly appreciated 🙂

# Mrs Kilbride @Y6Sycamore · Mar 4

Year 6 organised and distributed our donations to @AsylumLink as pa of our Lenten appeal.

They gave us all a badge to wear to show that we stand in solidarity win those in need.