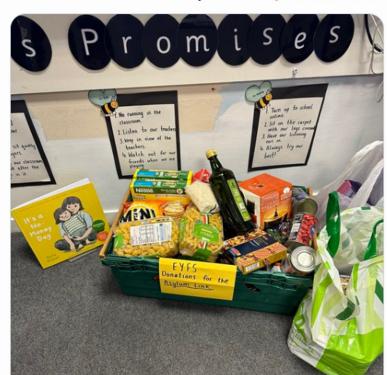

## AsylumLinkMerseyside @AsylumLink · Mar 4

Thank you St Anne's Catholic Primary School Year 6 for your generous donation! It is greatly appreciated 🙂

# Mrs Kilbride @Y6Sycamore · Mar 4

Year 6 organised and distributed our donations to @AsylumLink as pa of our Lenten appeal.

They gave us all a badge to wear to show that we stand in solidarity win those in need.