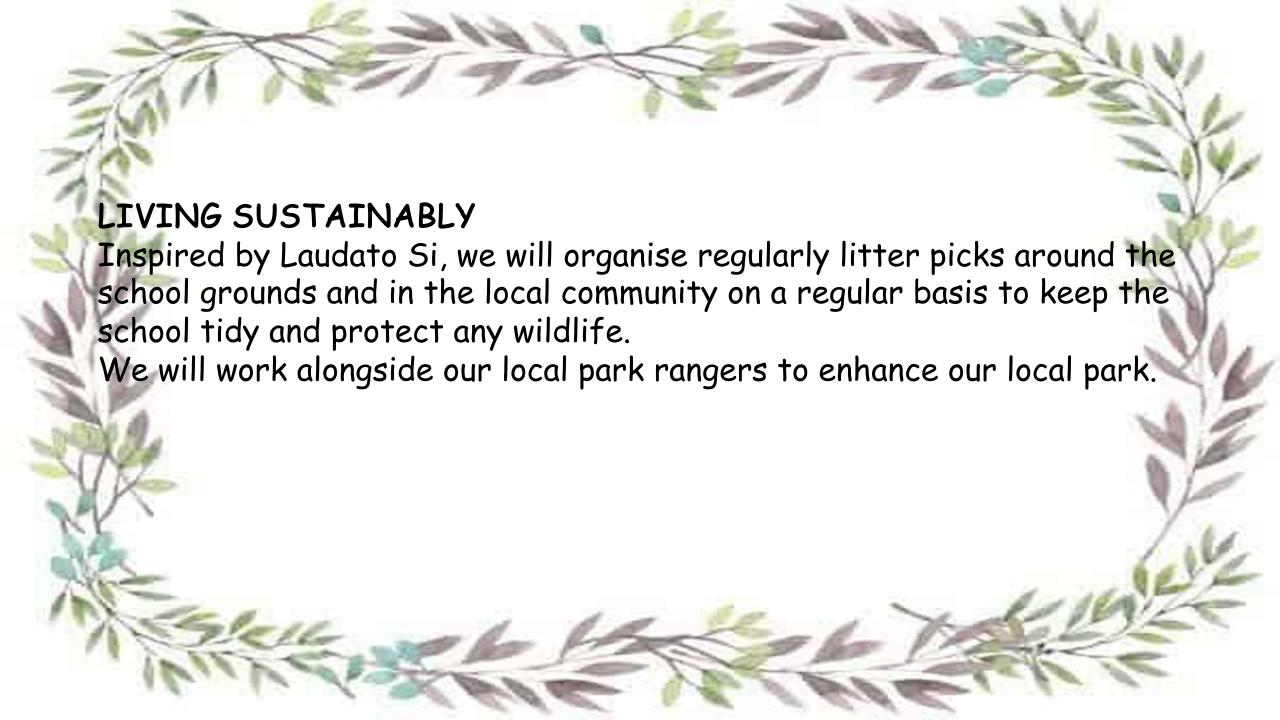

iv

Thanks very much, @StAnnesLiv, for the invitation to your lovely school. Great to help out with #BigLentWalk and Catholic Social Teaching workshops! Hope all goes well! @CAFODSchools @CAFODLiverpool









Willow Class - Reception @StAnnesWillowFS · Feb 8

Thank you so much to everyone that donated food items for @AsylumLink what a wonderful community we have ♥ @StAnnesLiv









## AsylumLinkMerseyside @AsylumLink · Mar 4

Thank you St Anne's Catholic Primary School Year 6 for your generous donation! It is greatly appreciated 🙂

# Mrs Kilbride @Y6Sycamore · Mar 4

Year 6 organised and distributed our donations to @AsylumLink as pa of our Lenten appeal.

They gave us all a badge to wear to show that we stand in solidarity win those in need.











































# Earth Day