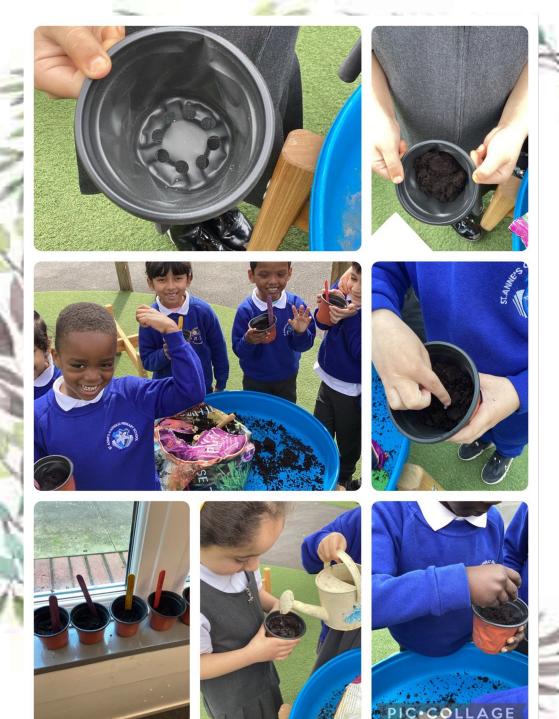

AnnesLiv, for the invitation to your lovely school. Great to help out with #BigLentWalk and Catholic Social Teaching workshops! Hope all goes well! @CAFODSchools @CAFODLiverpool









Willow Class - Reception @StAnnesWillowFS · Feb 8

Thank you so much to everyone that donated food items for @AsylumLink what a wonderful community we have ♥ @StAnnesLiv









## AsylumLinkMerseyside @AsylumLink · Mar 4

Thank you St Anne's Catholic Primary School Year 6 for your generous donation! It is greatly appreciated 🙂

# Mrs Kilbride @Y6Sycamore · Mar 4

Year 6 organised and distributed our donations to @AsylumLink as pa of our Lenten appeal.

They gave us all a badge to wear to show that we stand in solidarity win those in need.











































# Earth Day