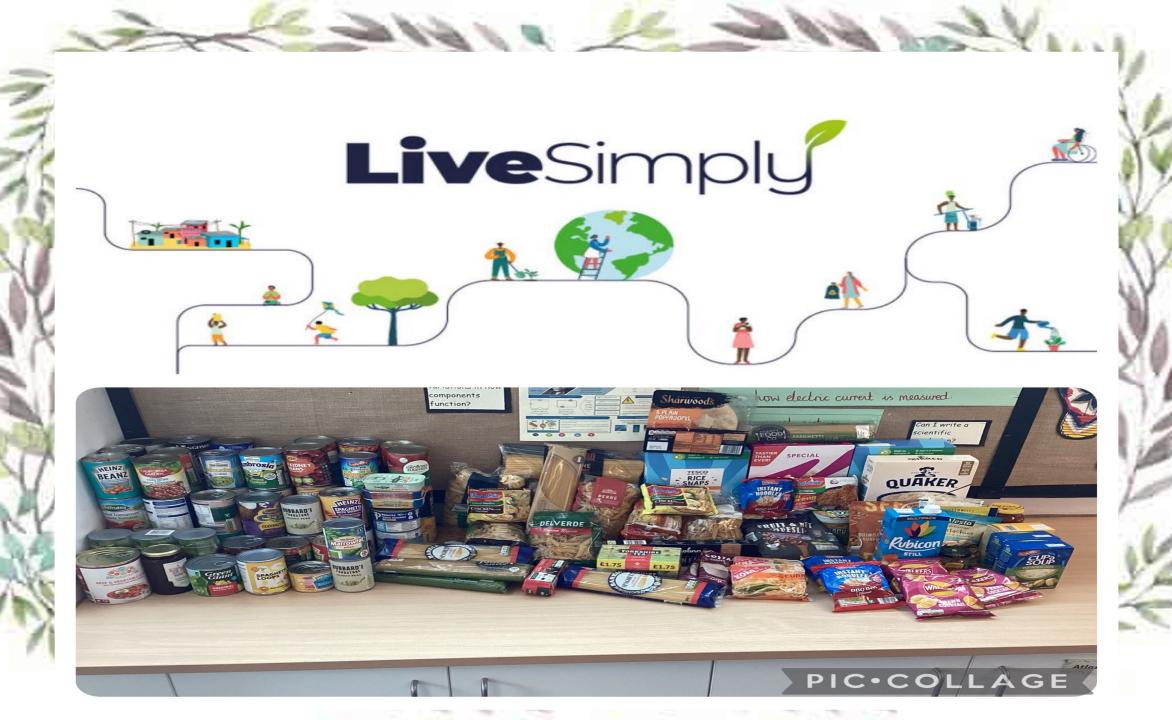

Willow Class - Reception @StAnnesWillowFS · Feb 8

Thank you so much to everyone that donated food items for @AsylumLink what a wonderful community we have ♥ @StAnnesLiv