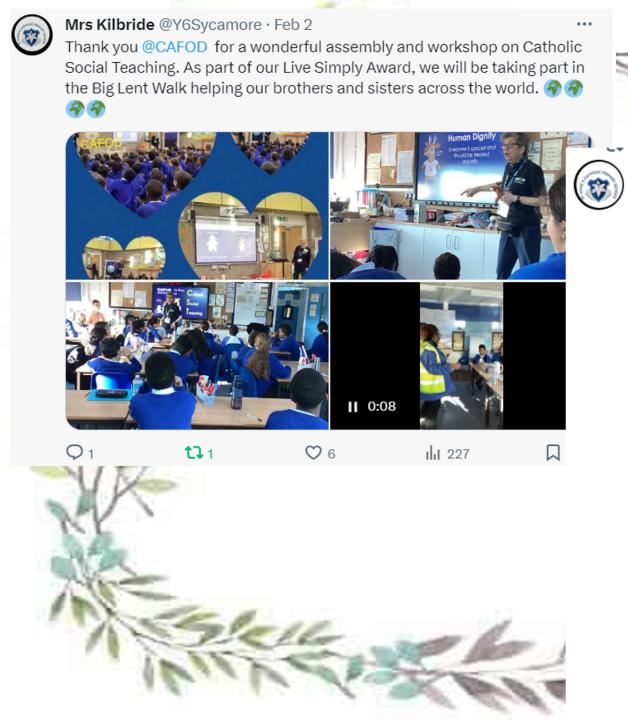

#### Miss O'Toole @Y4Maple2023 · Feb 2

Thank you to our visitor, Daisy from @CAFOD @CAFODSchools who helped us learn more about the Big Lent Walk and how Catholic Social Teaching helps us learn to think and act appropriately in different scenarios. @StAnnesLiv @Headstannesgm





#### Willow Class - Reception @StAnnesWillowFS $\cdot$ Feb 5

Thank you @CAFODLiverpool for visiting and sharing stories with us. We cannot wait to take part in the Big Lent walk challenge! @StAnnesLiv





#### Miss McCann @Elmstannes · Feb 2

Thanks to Anne from @CAFODSchools for a wonderful morning. We have loved meeting the animals and hearing about all the work they do!
@StAnnesLiv







### **CAFOD in Liverpool** @CAFODLiverpool $\cdot$ Feb 7

Replying to @StAnnesWillowFS and @StAnnesLiv

Thanks very muc